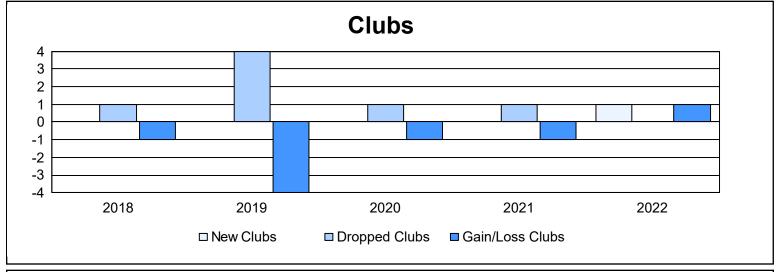

District 12 L

As of June 2022 Cumulative

| Year      | New<br>Clubs | Dropped<br>Clubs | Gain/<br>Loss<br>Clubs | New<br>Members | Charter<br>Members | Reinstate<br>Members | Transfer<br>Members | Total<br>Member<br>Added | Total<br>Members<br>Dropped | Gain/<br>Loss<br>Members |
|-----------|--------------|------------------|------------------------|----------------|--------------------|----------------------|---------------------|--------------------------|-----------------------------|--------------------------|
| 2017-2018 | 0            | 1                | -1                     | 107            | 40                 | 21                   | 1                   | 169                      | 193                         | -24                      |
| 2018-2019 | 0            | 4                | -4                     | 93             | 0                  | 3                    | 6                   | 102                      | 187                         | -85                      |
| 2019-2020 | 0            | 1                | -1                     | 53             | 1                  | 17                   | 7                   | 78                       | 140                         | -62                      |
| 2020-2021 | 0            | 1                | -1                     | 52             | 0                  | 17                   | 3                   | 72                       | 116                         | -44                      |
| 2021-2022 | 1            | 0                | 1                      | 60             | 32                 | 1                    | 4                   | 97                       | 116                         | -19                      |
| Average   | 0            | 1                | -1                     | 73             | 15                 | 12                   | 4                   | 104                      | 150                         | -47                      |